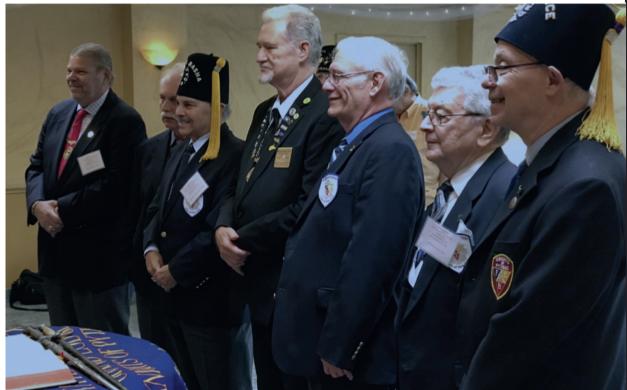

# Grand Convention

Supreme Chancellor Sir Bruce Brown (South Carolina) visited the New York Grand Lodge Convention, Wednesday, September 22, 2021 in Howard Beach, New York. The representatives of New York Lodges and Past Grand Chancellor attending elected a new Grand Council: Grand Chancellor Harvey Rosenshein (Ramapo Lodge #485; dual FDR member); Grand Vice Chancellor Charles Pakula (Lakes Region #863), Grand Prelate Richard Resnick (Genesis Lodge #64), Grand Secretary Steven Gold (Pelham Brotherhood University Co-op City Lodge #616; dual FDR member), Grand Treasurer Don Rosenberg (Yorktown Lodge #859) Grand Master At Arms Errol Lewis (Genesis Lodge #64), Grand Inner Guard Bryan Hoffman (King Solomon Lodge #400) and Grand Outer Guard Brian Klasewitz (Majestic Lodge #109; dual FDR member). Dual FDR member Sir Michael Sukenick's nomination as an Associate Grand Tribune by the new Grand Chancellor was confirmed by the convention's voters. GC Rosenshein succeeded dual FDR member Randy Silverman who will serve two more years as a member of Grand Council. GS Gold succeeds PGC Phil Feigel. The Supreme Chancellor also visited Genesis Lodge #64 which was meeting that evening. An installation of the new Grand Council, overseen by the Supreme Chancellor, took place Thursday, September 23, at the Roma View in Howard Beach, followed by a celebratory dinner.

(Left to Right) Supreme Outer Guard Craig Shink (FDR Lodge(, Supreme Treasurer Sir Alan Ast (dual FDR), Imperial Basha Sir Michael Sukenick (dual FDR), Supreme Chancellor Sir Bruce

fBrown, Deputy Supreme Chancellor for New York Sir Robert Ross, Supreme Representative Sir Jordan Levy (Honorary FDR) and Imperial Prince Sir Roger Siegel (Dual FDR). Photo by Chief Grand Tribune Corey B. Bearak, Esq. (more pics next month)